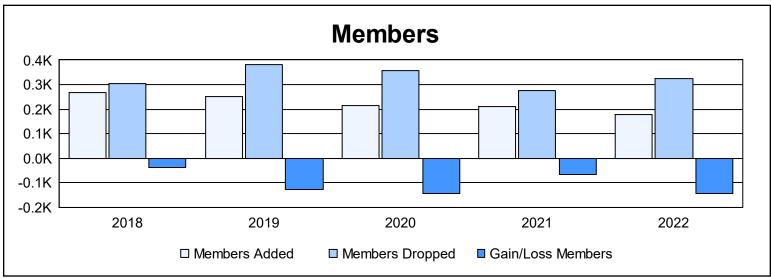

District 336 C As of June 2022 Cumulative

| Year      | New<br>Clubs | Dropped<br>Clubs | Gain/<br>Loss<br>Clubs | New<br>Members | Charter<br>Members | Reinstate<br>Members | Transfer<br>Members | Total<br>Member<br>Added | Total<br>Members<br>Dropped | Gain/<br>Loss<br>Members |
|-----------|--------------|------------------|------------------------|----------------|--------------------|----------------------|---------------------|--------------------------|-----------------------------|--------------------------|
| 2017-2018 | 0            | 3                | -3                     | 259            | 0                  | 2                    | 8                   | 269                      | 305                         | -36                      |
| 2018-2019 | 0            | 6                | -6                     | 240            | 0                  | 6                    | 6                   | 252                      | 380                         | -128                     |
| 2019-2020 | 0            | 3                | -3                     | 196            | 1                  | 1                    | 17                  | 215                      | 358                         | -143                     |
| 2020-2021 | 0            | 1                | -1                     | 193            | 0                  | 3                    | 15                  | 211                      | 277                         | -66                      |
| 2021-2022 | 0            | 3                | -3                     | 173            | 0                  | 3                    | 3                   | 179                      | 324                         | -145                     |
| Average   | 0            | 3                | -3                     | 212            | 0                  | 3                    | 10                  | 225                      | 329                         | -104                     |