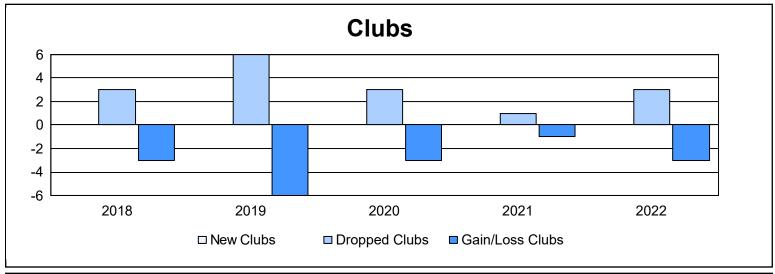

District 336 C As of June 2022 Cumulative

| Year      | New<br>Clubs | Dropped<br>Clubs | Gain/<br>Loss<br>Clubs | New<br>Members | Charter<br>Members | Reinstate<br>Members | Transfer<br>Members | Total<br>Member<br>Added | Total<br>Members<br>Dropped | Gain/<br>Loss<br>Members |
|-----------|--------------|------------------|------------------------|----------------|--------------------|----------------------|---------------------|--------------------------|-----------------------------|--------------------------|
| 2017-2018 | 0            | 3                | -3                     | 259            | 0                  | 2                    | 8                   | 269                      | 305                         | -36                      |
| 2018-2019 | 0            | 6                | -6                     | 240            | 0                  | 6                    | 6                   | 252                      | 380                         | -128                     |
| 2019-2020 | 0            | 3                | -3                     | 196            | 1                  | 1                    | 17                  | 215                      | 358                         | -143                     |
| 2020-2021 | 0            | 1                | -1                     | 193            | 0                  | 3                    | 15                  | 211                      | 277                         | -66                      |
| 2021-2022 | 0            | 3                | -3                     | 173            | 0                  | 3                    | 3                   | 179                      | 324                         | -145                     |
| Average   | 0            | 3                | -3                     | 212            | 0                  | 3                    | 10                  | 225                      | 329                         | -104                     |